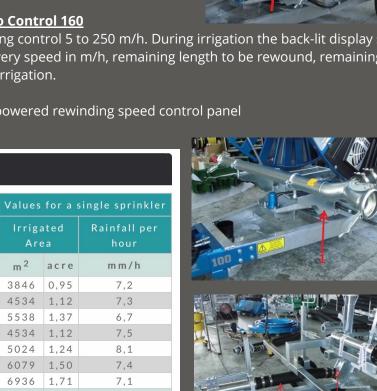

### Casella Hydro Control 160

**Technical Specifications** 

Hose re-winding control 5 to 250 m/h. During irrigation the back-lit display shows: irrigator recovery speed in m/h, remaining length to be rewound, remaining time to the end of irrigation.

Solar energy powered rewinding speed control panel

irrigationBox 12/49 Jljaws Street Sumner QLD 4074 (07) 3088 8096 www.irrigationbox.com.au