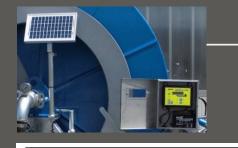

### Casella Hydro Control 160

**Technical Specifications** 

Hose re-winding control 5 to 250 m/h. During irrigation the back-lit display shows: irrigator recovery speed in m/h, remaining length to be rewound, remaining time to the end of irrigation.

Solar energy powered rewinding speed control panel

irrigationBox 12/49 Jljaws Street Sumner QLD 4074 (07) 3088 8096 www.irrigationbox.com.au