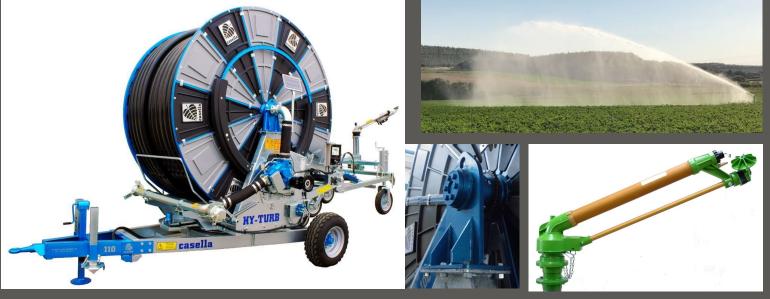

## **FEATURES:**

- Heavy duty design
- Hot dip galvanised chassis
- Travel shut-off mechanism
- High efficient turbine 4-speed Italian made gear box: By adjusting the most efficient turbine rotation and speed, you can save energy.
- Sensitive speed control
- Solar energy powered computer for adjusting the rewinding speed
- Hydraulic rotation of upper frame (360°) with tractor connection
- Hydraulic lift for sprinkler trolley
- Trolley with 3 Rubber Wheels
- Flexible hose Ø80 for water inlet
- Double (two sides) water inlets
- Tyres : 10.0 / 80-12
- Mechanical front brackets
- Joint for PTO drive shaft
- Excellent Water Uniformity
- Long Life & Simple Maintenance : The units are built from long life components and require a minimum of maintenance. Spare parts and backup service available.
- Easy and safe operation
- Very low labour requirement : The Cassella HY-TURB-M can easily be operated by one man and the labour consists mostly of driving a tractor.
- Made in Italy

- Hose Length: 400 m
- Hose Diameter: 110 mm
- Hose Thickness: 8.96 mm
- Working Pressure: 70 100 psi
- Water Flow: 650 1250 l/min
- Effective Spray Width (Diameter): 90
  100 m
- Total Irrigated Area: 450 X 700 m = 315,000 m<sup>2</sup> (31 Hectare) in 7 days
- Sprinkler: DuCaR Green 150
- Weight: 3800 kg
- Mechanism: 4-Speed Gear Box directly integrated to turbine
- Rewind Speed Control: Solar-Powered Hydro Computer 160 or 260

## **APPLICATIONS:**

- Agriculture: Medium crops, pastures and dairy farms
- Turf Irrigation: Golf, race courses, playing fields and gardens
- Dust Control: Mining and construction sites

#### The Casella Turbine:

This type of machines picks the power necessary to the hose recovery by exploiting the flow of water through a turbine

Hydraulic pump and lifting system for trolley

The gear box is directly connected with turbine and ring gear with ultimate technology in ♪ order to provide minimum pressure loss and enhanced performance for the hose reel.

### Casella Hydro Control 160

**Technical Specifications** 

Hose re-winding control 5 to 250 m/h. During irrigation the back-lit display shows: irrigator recovery speed in m/h, remaining length to be rewound, remaining time to the end of irrigation.

Solar energy powered rewinding speed control panel

irrigationBox 12/49 Jljaws Street Sumner QLD 4074 (07) 3088 8096 www.irrigationbox.com.au