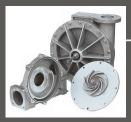

#### The Casella Turbine:

This type of machines picks the power necessary to the hose recovery by exploiting the flow of water through a turbine

Hydraulic pump and lifting system for trolley

The gear box is directly connected with turbine and ring gear with ultimate technology in ♪ order to provide minimum pressure loss and enhanced performance for the hose reel.

Largest diameters on all major connection pipes to save energy.