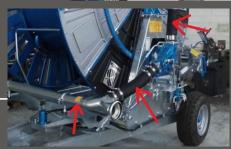

#### The Casella Turbine:

This type of machines picks the power necessary to the hose recovery by exploiting the flow of water through a turbine

Hydraulic pump and lifting system for trolley

The gear box is directly connected with turbine and ring gear with ultimate technology in ♪ order to provide minimum pressure loss and enhanced performance for the hose reel.

Largest diameters on all major connection pipes to save energy.