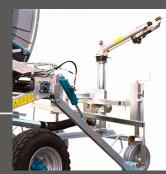

#### The Casella Turbine:

This type of machines picks the power necessary to the hose recovery by exploiting the flow of water through a turbine

Hydraulic pump and lifting system for trolley

The gear box is directly connected with turbine and ring gear with ultimate technology in ♪ order to provide minimum pressure loss and enhanced performance for the hose reel.