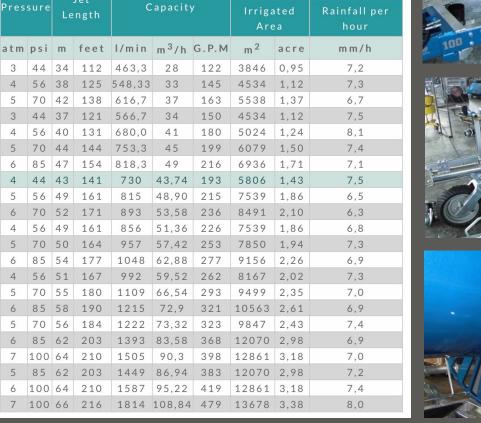

- Hose Length: 400 m
- Hose Diameter: 110 mm
- Hose Thickness: 8.96 mm
- Working Pressure: 70 100 psi
- Water Flow: 650 1250 l/min
- Effective Spray Width (Diameter): 90
  100 m
- Total Irrigated Area: 450 X 700 m = 315,000 m<sup>2</sup> (31 Hectare) in 7 days
- Sprinkler: DuCaR Green 150
- Weight: 3800 kg
- Mechanism: 4-Speed Gear Box directly integrated to turbine
- Rewind Speed Control: Solar-Powered Hydro Computer 160 or 260